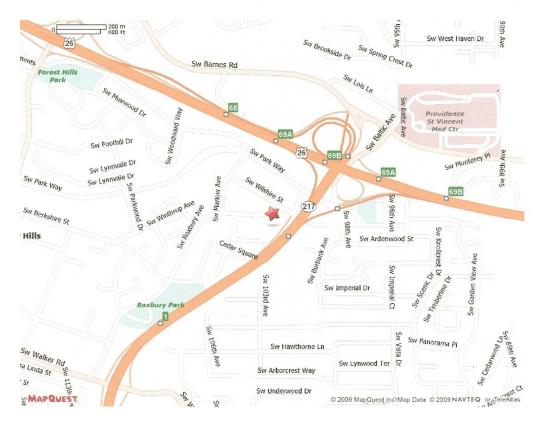

Directions to: Riley Research Associates

The Employment Trends Building 10200 SW Eastridge, Suite 120

Portland, OR 97225 Phone: 503-222-4179

### From I-5 Northbound (from Wilsonville, Hwy. 205, Tualatin, Tigard):

Take "Hwy. 217/Tigard/Beaverton" exit #292A...follow directions for "Hwy. 217 Northbound".

### From I-5 <u>South</u>bound (from Portland):

Take I-405 toward Beaverton. West on Hwy 26...follow directions for "US Hwy 26 Westbound."

### From Hwy. 217 Northbound:

Follow Hwy. 217 north past the Beaverton exits and past Walker Road.

Get in the far right hand lane where it says "US 26 East/Cedar Hills/Portland; exit only".

On the on-ramp to US 26 East, take a hard right to "Cedar Hills" exit (sign high up of the on-ramp).

On the on-ramp to US 26 East, take a hard right to "Cedar Hills" exit (sign high up on shoulder). DO NOT ENTER HWY 26. Turn right at stop sign (Wilshire Street). The "Employment Trends Building" is across the 217 ahead on the left. Make a left turn on Eastridge for the parking lot entrance. Parking is available. Riley Research is on street level in Suite 120. [If you miss the "Cedar Hills" exit, take Hwy. 26 eastbound to the next exit (Sylvan), u-turn & follow directions below for "US Hwy. 26 westbound".]

(continued)

www.rileyresearch.com 10200 SW Eastridge, Suite 120, Portland, OR 97225 phone [503] 222-4179 fax [503] 222-4313

### Directions to Riley Research Associates (continued)

# From US Hwy. 26 Westbound (from Portland/Hwy. 405):

Take the "Park Way/Barnes Rd." **exit #69B**. Left at light (sign says "Park Way"). Right at next light and go over bridge. Immediate left at end of bridge (no light or stop sign). Right at stop sign (Wilshire Street). **DO NOT ENTER HWY 217.** The "Employment Trends Building" is to the right of the 217 on ramp. Make an immediate left onto Eastridge for the parking lot entrance on your left. Parking is available. Riley Research is on street level in Suite 120.

### From US Hwy. 26 Eastbound (from Hillsboro/west of Hwy. 217):

Take the "Park Way /Barnes Rd." **exit #69B**. Stay to the left and proceed through stop light and over bridge. Immediate left at end of bridge (no light or stop sign). Right at stop sign (Wilshire Street). **DO NOT ENTER HWY 217.** The "Employment Trends Building" is to the right of the 217 on ramp. Make an immediate left onto Eastridge for the parking lot entrance on your left. Parking is available. Riley Research is on street level in Suite 120.

### From Cedar Hills Blvd, Northbound from south of Hwy. 26:

Turn right on Butner Road (traffic signal just before Hwy. 26 East/Portland on-ramp). Proceed up the hill until you reach a four-way stop. Continue ahead (Butner turns into Marlow) on the west side of Shopping Center and turn left onto Wilshire Street (behind Shopping Center). Proceed East on Wilshire St. The "Employment Trends Building" is on the right. Make a right on Eastridge. Parking is available. Riley Research is on street level in Suite 120.

## From Cedar Hills Blvd, Southbound from north of Hwy. 26:

Turn left on Butner Road (traffic signal just south of Hwy. 26 East/Portland on-ramp). Proceed up the hill until you reach a four-way stop. Continue ahead (Butner turns into Marlow) on the west side of the Shopping Center and turn left onto Wilshire Street (behind Shopping Center). Proceed East on Wilshire St. The "Employment Trends Building" is on the right. Make a right on Eastridge. Parking is available. Riley Research is on street level in Suite 120.

#### From Sunset Transit Center:

Take the elevator or stairs up and cross the sky bridge to the South side of Hwy. 26. At the street, walk left toward Cedar Hills Shopping Center. Walk to the back of the Shopping Center and turn left on Wilshire Street, which runs behind the stores. Proceed East on Wilshire St. The "Employment Trends Building" is on the right. Make a right on Eastridge. Parking is available. Riley Research is on street level in Suite 120.